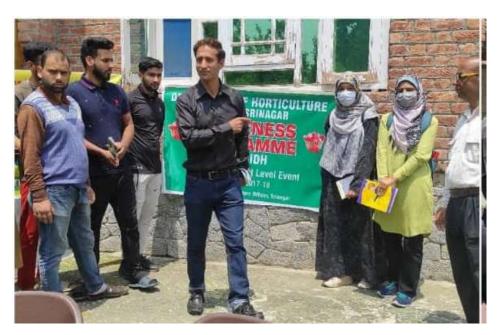

Interaction of RHWE students with Officers of Line Departments & Panch, DDC Members

Participation in Flower Day

**Assessment of NABARD Funded Project** 

Hon'ble Lt. Governer, UT Jammu & Kashmir Shri Manoj Sinha inaugurated 10<sup>th</sup> National Seminar on Agriculture and More: beyond 4.0" at SKUAST-Kashmir, Shalimar.