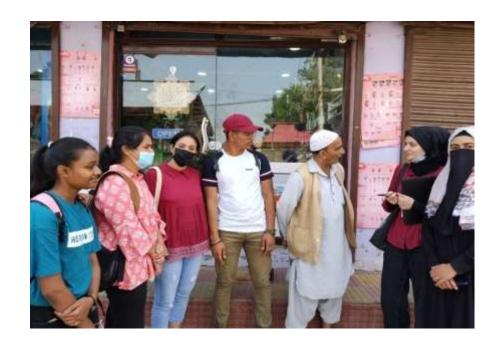

Interaction of RHWE students with Officers of Line Departments & Panch, DDC Members

Participation in Flower Day

**Assessment of NABARD Funded Project** 

Hon'ble Lt. Governer, UT Jammu & Kashmir Shri Manoj Sinha inaugurated 10<sup>th</sup> National Seminar on Agriculture and More: beyond 4.0" at SKUAST-Kashmir, Shalimar.