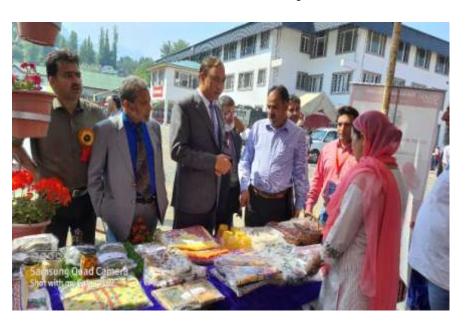

Sd/-Sr. Scientist & Head KVK Srinagar

- 1. Arrangement of meeting/interaction of RHWE (Rural Horticulture Work Experience) Students with different officers of line department, Panch, Sarpanches, DDC Members regarding first hand information of different agriculture activities/problems of their respective fields.
- 2. World Bee Day was organized on 20<sup>th</sup> of May 2022 at KVK Campus in both off and online mode, more than 60 participants attended the said event. Head KVK, Dr. Sajad Mohiuddin highlighted the role of bee's particularly honey bees in agriculture and allied sectors. He stressed on preservation of pollinators for better income returns.
- 3. Participation of KVK in Flower Show organized by Department of Floriculture at Botanical Garden and interaction of RHWE students with different entrepreneurs and officers of Floriculture Department.
- 4. Conducted assessment of NABARD funded project on "Propagation of elite backyard birds for enhancing egg production in rural areas" implemented through KVK Srinagar by visiting all the concerned villages and interacting with project beneficiaries along with the team of officers from NABARD on 9/5/2022. The Team was highly satisfied with the project outcome.
- 5. Kendra organized Interactive Farmers Meet on the eve of on 28/05/2022, more than 30 farmers attended the programme.
- 6. Scientists from the Kendra attended 10th National Seminar entitled, "w.e.f. (May 26-28, 2022) at SKUAST-K Shalimar.
- 7. Dr. Rayees Ahmad (SMS Fruit Science) and Dr. Uzma Bashir (SMS Soil Science) attended an event Gareeb Kalyaan Sammelan on 31-05-2022 was conducted at SKICC Srinagar.