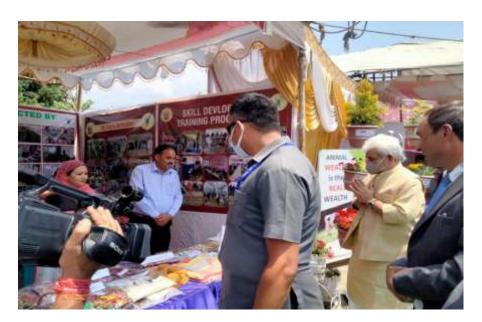

Sd/-Sr. Scientist & Head KVK Srinagar

- 1. Arrangement of meeting/interaction of RHWE (Rural Horticulture Work Experience) Students with different officers of line department, Panch, Sarpanches, DDC Members regarding first hand information of different agriculture activities/problems of their respective fields.
- 2. World Bee Day was organized on 20<sup>th</sup> of May 2022 at KVK Campus in both off and online mode, more than 60 participants attended the said event. Head KVK, Dr. Sajad Mohiuddin highlighted the role of bee's particularly honey bees in agriculture and allied sectors. He stressed on preservation of pollinators for better income returns.
- 3. Participation of KVK in Flower Show organized by Department of Floriculture at Botanical Garden and interaction of RHWE students with different entrepreneurs and officers of Floriculture Department.
- 4. Conducted assessment of NABARD funded project on "Propagation of elite backyard birds for enhancing egg production in rural areas" implemented through KVK Srinagar by visiting all the concerned villages and interacting with project beneficiaries along with the team of officers from NABARD on 9/5/2022. The Team was highly satisfied with the project outcome.
- 5. Kendra organized Interactive Farmers Meet on the eve of on 28/05/2022, more than 30 farmers attended the programme.
- 6. Scientists from the Kendra attended 10th National Seminar entitled, "w.e.f. (May 26-28, 2022) at SKUAST-K Shalimar.
- 7. Dr. Rayees Ahmad (SMS Fruit Science) and Dr. Uzma Bashir (SMS Soil Science) attended an event Gareeb Kalyaan Sammelan on 31-05-2022 was conducted at SKICC Srinagar.