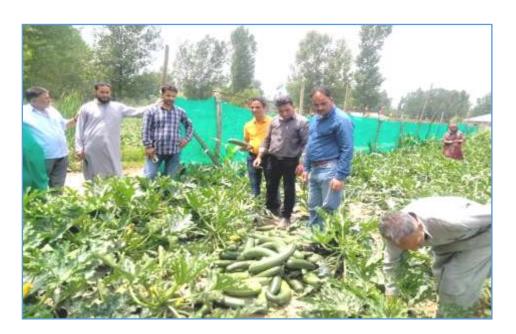

Sd/-Sr. Scientist & Head KVK Srinagar

- 1. Arrangement of meeting/interaction of RHWE (Rural Horticulture Work Experience) Students with different officers of line department, Panch, Sarpanches, DDC Members regarding first hand information of different agriculture activities/problems of their respective fields.
- 2. World Bee Day was organized on 20<sup>th</sup> of May 2022 at KVK Campus in both off and online mode, more than 60 participants attended the said event. Head KVK, Dr. Sajad Mohiuddin highlighted the role of bee's particularly honey bees in agriculture and allied sectors. He stressed on preservation of pollinators for better income returns.
- 3. Participation of KVK in Flower Show organized by Department of Floriculture at Botanical Garden and interaction of RHWE students with different entrepreneurs and officers of Floriculture Department.
- 4. Conducted assessment of NABARD funded project on "Propagation of elite backyard birds for enhancing egg production in rural areas" implemented through KVK Srinagar by visiting all the concerned villages and interacting with project beneficiaries along with the team of officers from NABARD on 9/5/2022. The Team was highly satisfied with the project outcome.
- 5. Kendra organized Interactive Farmers Meet on the eve of on 28/05/2022, more than 30 farmers attended the programme.
- 6. Scientists from the Kendra attended 10th National Seminar entitled, "w.e.f. (May 26-28, 2022) at SKUAST-K Shalimar.
- 7. Dr. Rayees Ahmad (SMS Fruit Science) and Dr. Uzma Bashir (SMS Soil Science) attended an event Gareeb Kalyaan Sammelan on 31-05-2022 was conducted at SKICC Srinagar.