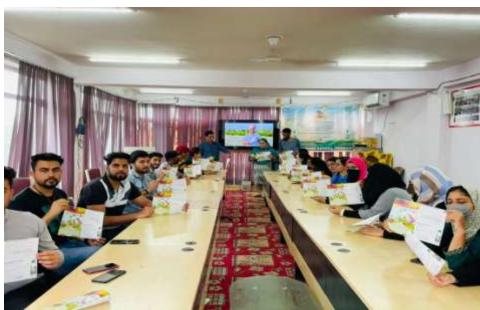

Sd/-Sr. Scientist & Head KVK Srinagar

- 1. Arrangement of meeting/interaction of RHWE (Rural Horticulture Work Experience) Students with different officers of line department, Panch, Sarpanches, DDC Members regarding first hand information of different agriculture activities/problems of their respective fields.
- 2. World Bee Day was organized on 20<sup>th</sup> of May 2022 at KVK Campus in both off and online mode, more than 60 participants attended the said event. Head KVK, Dr. Sajad Mohiuddin highlighted the role of bee's particularly honey bees in agriculture and allied sectors. He stressed on preservation of pollinators for better income returns.
- 3. Participation of KVK in Flower Show organized by Department of Floriculture at Botanical Garden and interaction of RHWE students with different entrepreneurs and officers of Floriculture Department.
- 4. Conducted assessment of NABARD funded project on "Propagation of elite backyard birds for enhancing egg production in rural areas" implemented through KVK Srinagar by visiting all the concerned villages and interacting with project beneficiaries along with the team of officers from NABARD on 9/5/2022. The Team was highly satisfied with the project outcome.
- 5. Kendra organized Interactive Farmers Meet on the eve of on 28/05/2022, more than 30 farmers attended the programme.
- 6. Scientists from the Kendra attended 10th National Seminar entitled, "w.e.f. (May 26-28, 2022) at SKUAST-K Shalimar.
- 7. Dr. Rayees Ahmad (SMS Fruit Science) and Dr. Uzma Bashir (SMS Soil Science) attended an event Gareeb Kalyaan Sammelan on 31-05-2022 was conducted at SKICC Srinagar.

Interaction of RHWE students with Officers of Line Departments & Panch, DDC Members

Participation in Flower Day

**Assessment of NABARD Funded Project** 

Hon'ble Lt. Governer, UT Jammu & Kashmir Shri Manoj Sinha inaugurated 10<sup>th</sup> National Seminar on Agriculture and More: beyond 4.0" at SKUAST-Kashmir, Shalimar.