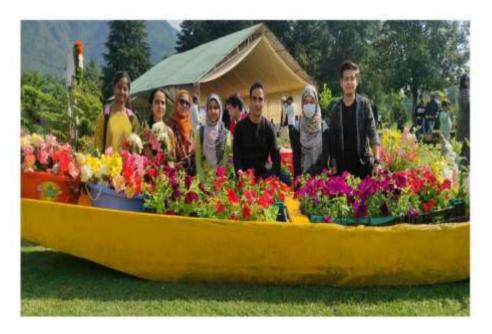

Interaction of RHWE students with Officers of Line Departments & Panch, DDC Members

Participation in Flower Day

**Assessment of NABARD Funded Project** 

Hon'ble Lt. Governer, UT Jammu & Kashmir Shri Manoj Sinha inaugurated 10<sup>th</sup> National Seminar on Agriculture and More: beyond 4.0" at SKUAST-Kashmir, Shalimar.