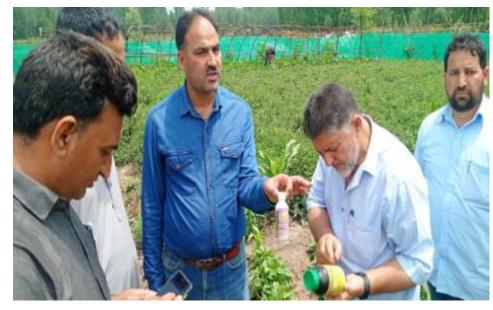

Sd/-Sr. Scientist & Head KVK Srinagar

- 1. Arrangement of meeting/interaction of RHWE (Rural Horticulture Work Experience) Students with different officers of line department, Panch, Sarpanches, DDC Members regarding first hand information of different agriculture activities/problems of their respective fields.
- 2. World Bee Day was organized on 20<sup>th</sup> of May 2022 at KVK Campus in both off and online mode, more than 60 participants attended the said event. Head KVK, Dr. Sajad Mohiuddin highlighted the role of bee's particularly honey bees in agriculture and allied sectors. He stressed on preservation of pollinators for better income returns.
- 3. Participation of KVK in Flower Show organized by Department of Floriculture at Botanical Garden and interaction of RHWE students with different entrepreneurs and officers of Floriculture Department.
- 4. Conducted assessment of NABARD funded project on "Propagation of elite backyard birds for enhancing egg production in rural areas" implemented through KVK Srinagar by visiting all the concerned villages and interacting with project beneficiaries along with the team of officers from NABARD on 9/5/2022. The Team was highly satisfied with the project outcome.
- 5. Kendra organized Interactive Farmers Meet on the eve of on 28/05/2022, more than 30 farmers attended the programme.
- 6. Scientists from the Kendra attended 10th National Seminar entitled, "w.e.f. (May 26-28, 2022) at SKUAST-K Shalimar.
- 7. Dr. Rayees Ahmad (SMS Fruit Science) and Dr. Uzma Bashir (SMS Soil Science) attended an event Gareeb Kalyaan Sammelan on 31-05-2022 was conducted at SKICC Srinagar.

Inauguration of World's First Nano Urea Plant by Hon'ble PM of India

Disease Diagnostic Visit at village Maloora

Inaugural Session of Gareeb Kalyaan Sammelan on 31-05-2022 was conducted at SKICC Srinagar inaugurated by Hon'ble Lt. Governer UT of Jammu and Kashmir.