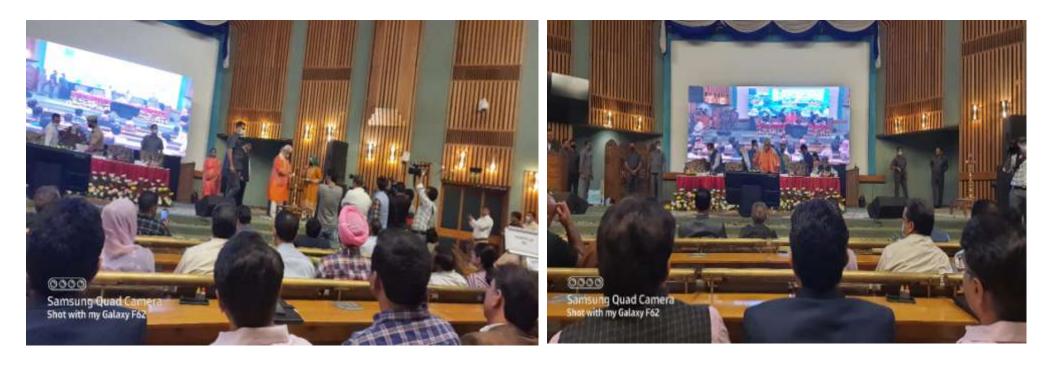

Sd/-Sr. Scientist & Head KVK Srinagar

- 1. Arrangement of meeting/interaction of RHWE (Rural Horticulture Work Experience) Students with different officers of line department, Panch, Sarpanches, DDC Members regarding first hand information of different agriculture activities/problems of their respective fields.
- 2. World Bee Day was organized on 20<sup>th</sup> of May 2022 at KVK Campus in both off and online mode, more than 60 participants attended the said event. Head KVK, Dr. Sajad Mohiuddin highlighted the role of bee's particularly honey bees in agriculture and allied sectors. He stressed on preservation of pollinators for better income returns.
- 3. Participation of KVK in Flower Show organized by Department of Floriculture at Botanical Garden and interaction of RHWE students with different entrepreneurs and officers of Floriculture Department.
- 4. Conducted assessment of NABARD funded project on "Propagation of elite backyard birds for enhancing egg production in rural areas" implemented through KVK Srinagar by visiting all the concerned villages and interacting with project beneficiaries along with the team of officers from NABARD on 9/5/2022. The Team was highly satisfied with the project outcome.
- 5. Kendra organized Interactive Farmers Meet on the eve of on 28/05/2022, more than 30 farmers attended the programme.
- 6. Scientists from the Kendra attended 10th National Seminar entitled, "w.e.f. (May 26-28, 2022) at SKUAST-K Shalimar.
- 7. Dr. Rayees Ahmad (SMS Fruit Science) and Dr. Uzma Bashir (SMS Soil Science) attended an event Gareeb Kalyaan Sammelan on 31-05-2022 was conducted at SKICC Srinagar.

Interaction of RHWE students with Officers of Line Departments & Panch, DDC Members

Participation in Flower Day

**Assessment of NABARD Funded Project** 

Hon'ble Lt. Governer, UT Jammu & Kashmir Shri Manoj Sinha inaugurated 10<sup>th</sup> National Seminar on Agriculture and More: beyond 4.0" at SKUAST-Kashmir, Shalimar.

Inauguration of World's First Nano Urea Plant by Hon'ble PM of India

Disease Diagnostic Visit at village Maloora

Inaugural Session of Gareeb Kalyaan Sammelan on 31-05-2022 was conducted at SKICC Srinagar inaugurated by Hon'ble Lt. Governer UT of Jammu and Kashmir.